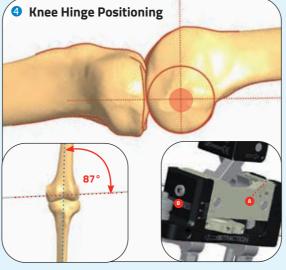

• Once the tibia has been stabilized with K-wires and/or screws, identify the reference axis of the knee and insert a K-wire. Apply the Knee Hinge over this wire, making sure that locking screw A and B are loosened. According to the limb to be treated, the LEFT or RIGHT writing should face the surgeon.