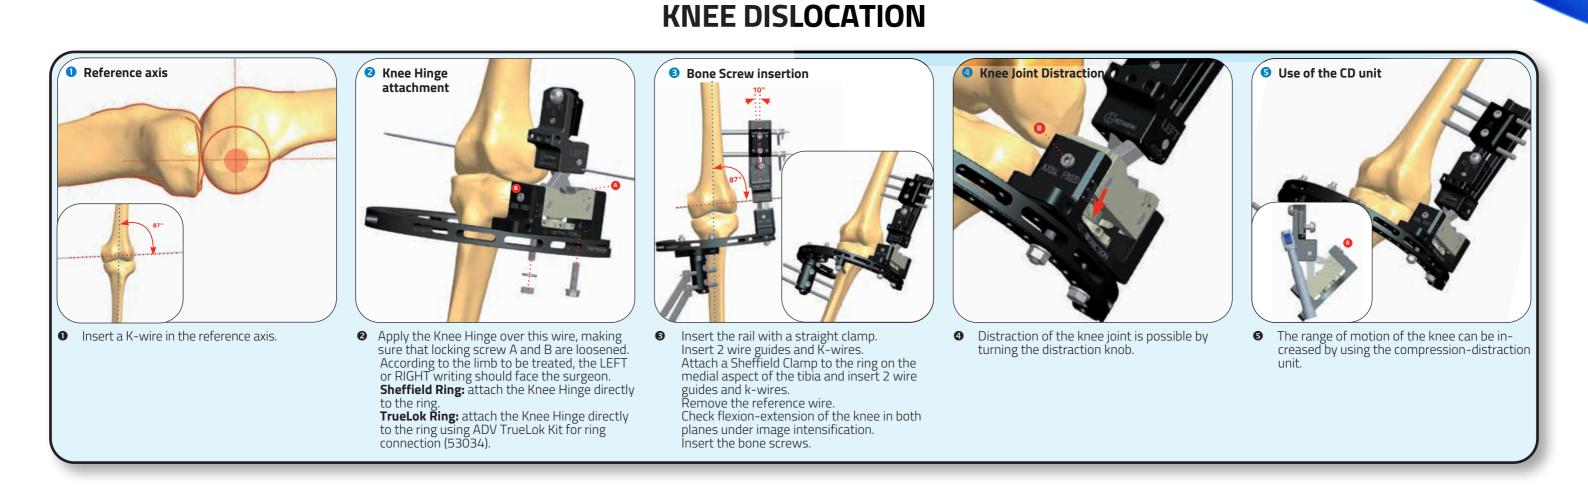

• Once the tibia has been stabilized with K-wires and/or screws, identify the reference axis of the knee and insert a K-wire. Apply the Knee Hinge over this wire, making sure that locking screw A and B are loosened. According to the limb to be treated, the LEFT or RIGHT writing should face the surgeon.