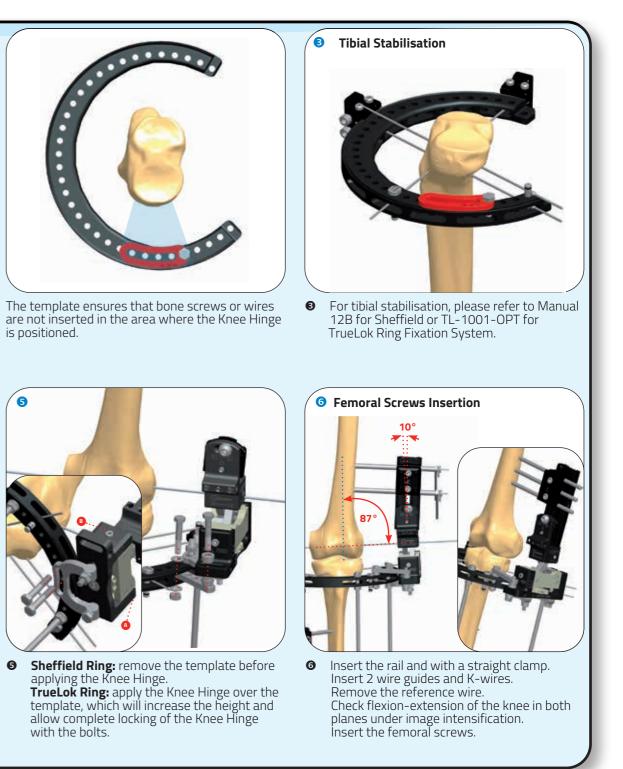

• Once the tibia has been stabilized with K-wires and/or screws, identify the reference axis of the knee and insert a K-wire. Apply the Knee Hinge over this wire, making sure that locking screw A and B are loosened. According to the limb to be treated, the LEFT or RIGHT writing should face the surgeon.