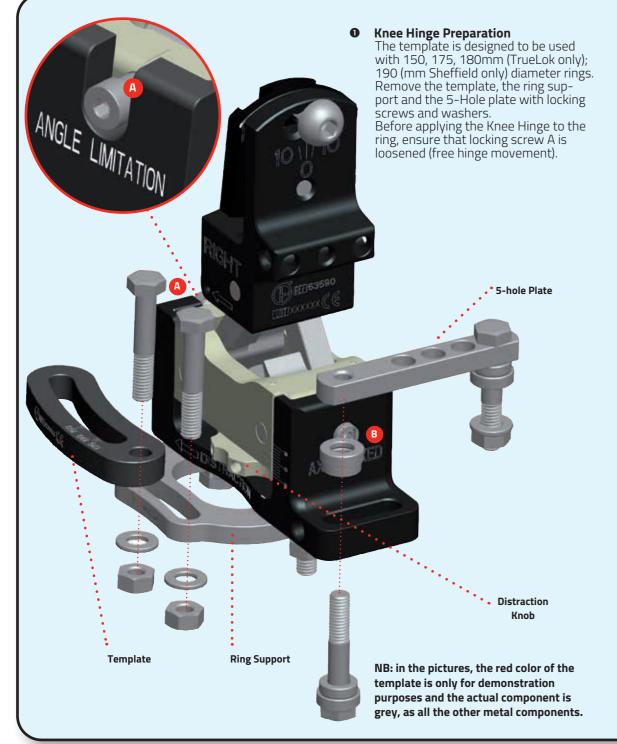

## Knee Hinge (Product Code 53590) - TRAUMA

TrueLok Ring: align the template marking corresponding to the ring diameter used with the ring Medial Line. **Sheffield Ring:** when locking the template, use the 5<sup>th</sup> hole of a 150mm diam. ring or the 4<sup>th</sup> hole of a 175 or 190mm diam. ring.

• Once the tibia has been stabilized with K-wires and/or screws, identify the reference axis of the knee and insert a K-wire. Apply the Knee Hinge over this wire, making sure that locking screw A and B are loosened. According to the limb to be treated, the LEFT or RIGHT writing should face the surgeon.