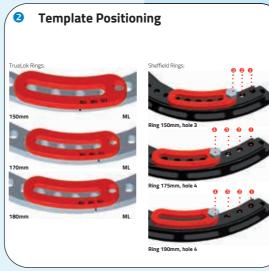

## Knee Hinge (Product Code 53590) - TRAUMA

TrueLok Ring: align the template marking corresponding to the ring diameter used with the ring Medial Line. **Sheffield Ring:** when locking the template, use the 5<sup>th</sup> hole of a 150mm diam. ring or the 4<sup>th</sup> hole of a 175 or 190mm diam. ring.