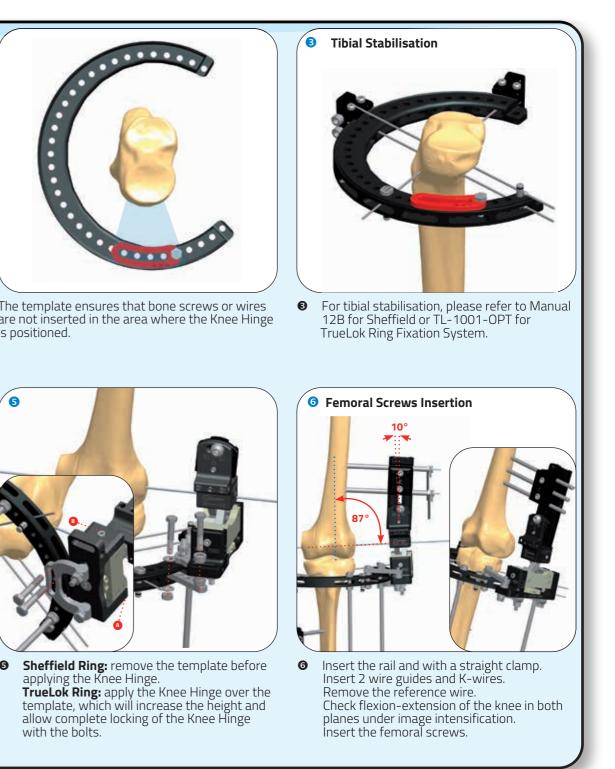

## Knee Hinge (Product Code 53590) - TRAUMA

TrueLok Ring: align the template marking corresponding to the ring diameter used with the ring Medial Line. **Sheffield Ring:** when locking the template, use the 5<sup>th</sup> hole of a 150mm diam. ring or the 4<sup>th</sup> hole of a 175 or 190mm diam. ring.

• Once the tibia has been stabilized with K-wires and/or screws, identify the reference axis of the knee and insert a K-wire. Apply the Knee Hinge over this wire, making sure that locking screw A and B are loosened. According to the limb to be treated, the LEFT or RIGHT writing should face the surgeon.